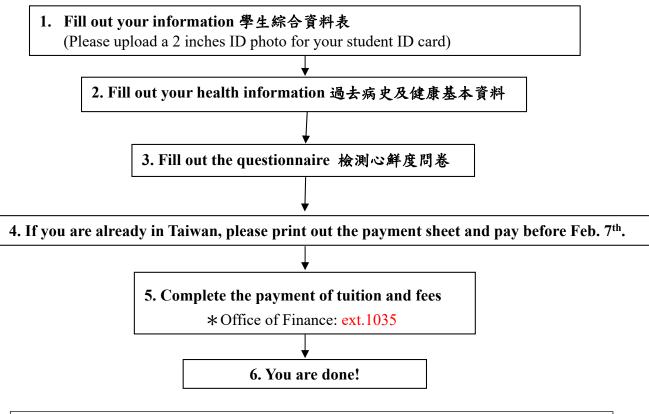

ne Registration

### 1. Time

2024/01/25 (Thu.) 00:00 ~ 2024/02/07 (Wed.) 17:00 (GMT+8)

### 2. Log in the online registration system

Please log in on the website: <u>http://vwebap02.cmu.edu.tw/std\_reg/</u>

OAccount: Your student ID

OPassword: Your student ID number + birth date (in R.O.C era), 15 digits in total

Note: Your birth year in R.O.C year will be obtained by deducting 1911 from the Common Era. For example: if your birthdate is 1999/01/23, then your R.O.C. year of birth will be (1999-1911= 88). Therefore your password will be student ID + 880123.

| Your birth year | 1997 | 1998 | 1999 | 2000 | 2001 | 2002 |
|-----------------|------|------|------|------|------|------|
| R.O.C year      | 86   | 87   | 88   | 89   | 90   | 91   |

## 3. Procedure :

CMU TEL: +886-4-22053366



#### Note:

- 1. Dormitory is for **undergraduate students only**, it is not open for graduate students.
- 2. Please provide only your TW bank account if you already have one; if not, International Student Center will help after you arrive Taiwan.