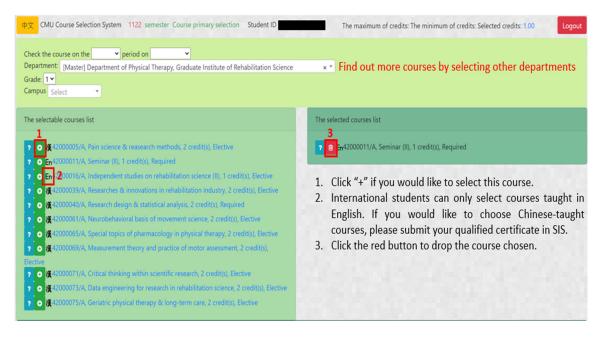

\*Your password for Courses Selection System is the same as Student Information System.

Account: student ID

Default password: your birthday (yyyymmdd, 4 digits)

- \*You will be required to change password when you log in the student information system for the first time.
- \*Please note that, foreign students are unable to select courses taught in Mandarin in the system. If you would like to select such courses, please submit your TOCFL result (should be B1 or above) in your student information system first.