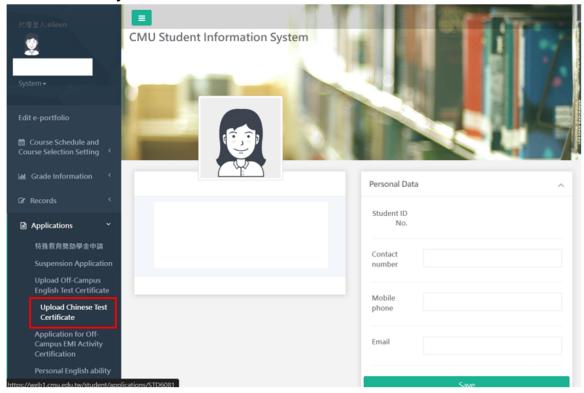

\*Your password for Courses Selection System is the same as Student Information System.

Account: student ID

Default password: your birthday (yyyymmdd, 4 digits)

- \*You will be required to change password when you log in the student information system for the first time.
- \*Please note that, foreign students are unable to select courses taught in Mandarin in the system. If you would like to select such courses, please submit your TOCFL result (should be B1 or above) in your student information system first.

#### \*How to select courses:

\*Submission of TOCFL result (should be B1 or above) in your student information system