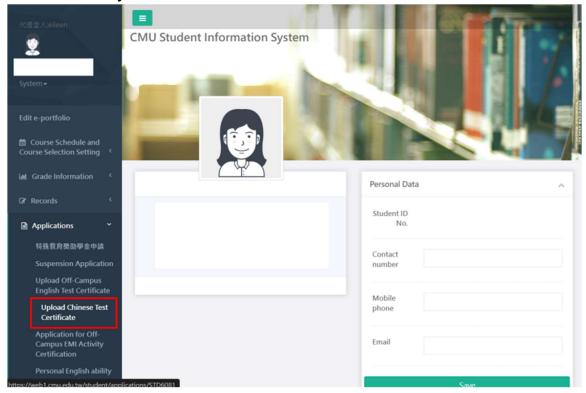

\*Your password for Courses Selection System is the same as Student Information System.

Account: student ID

Default password: your birthday (yyyymmdd, 8 digits)

- \*International students are not allowed to select courses given in the evening (from 18:55-22:00, course period BCD) or weekends.
- \*If you would like to select Mandarin (Chinese) -taught courses, please submit your TOCFL result (should be B1 or above) in your student information system first. Otherwise, you are only allowed to select English-taught courses.

## \*How to select courses:

\*Submission of TOCFL result (should be B1 or above) in your student information system