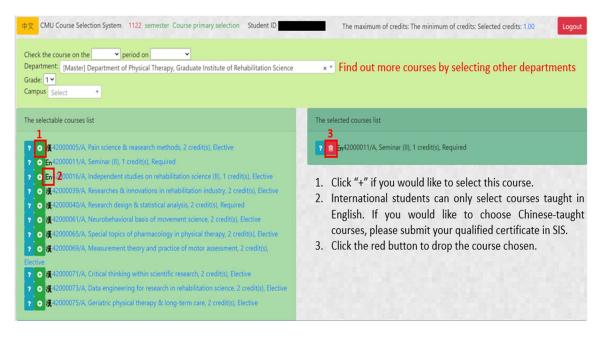

(2) Online Courses Selection System

Link: <a href="https://web1.cmu.edu.tw/English.aspx">https://web1.cmu.edu.tw/English.aspx</a>

To find out required / elective courses and graduation standard of your department, please check the website or contact the secretary of your department directly.

\*Your password for Courses Selection System is the same as Student Information System.

Account: student ID

Default password: your birthday (yyyymmdd, 8 digits)

- \*International students are not allowed to select courses given in the evening (from 18:55-22:00, course period BCD) or weekends.
- \*If you would like to select Mandarin (Chinese) -taught courses, please submit your TOCFL result (should be B1 or above) in your student information system first. Otherwise, you are only allowed to select English-taught courses.